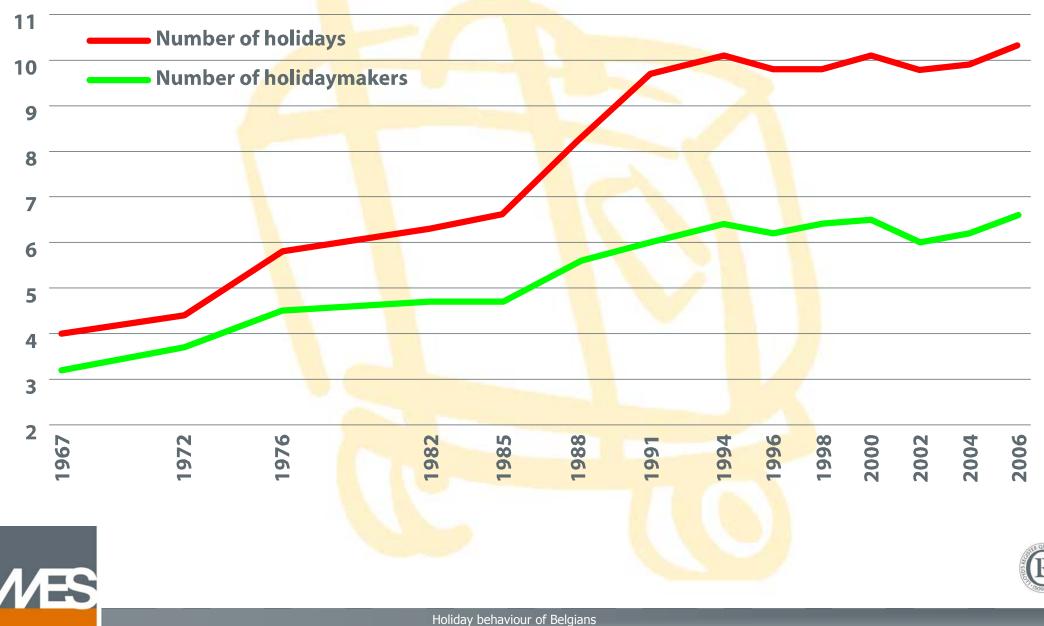

# Growing number of holidaymakers and holidays by the Belgian population

In millions