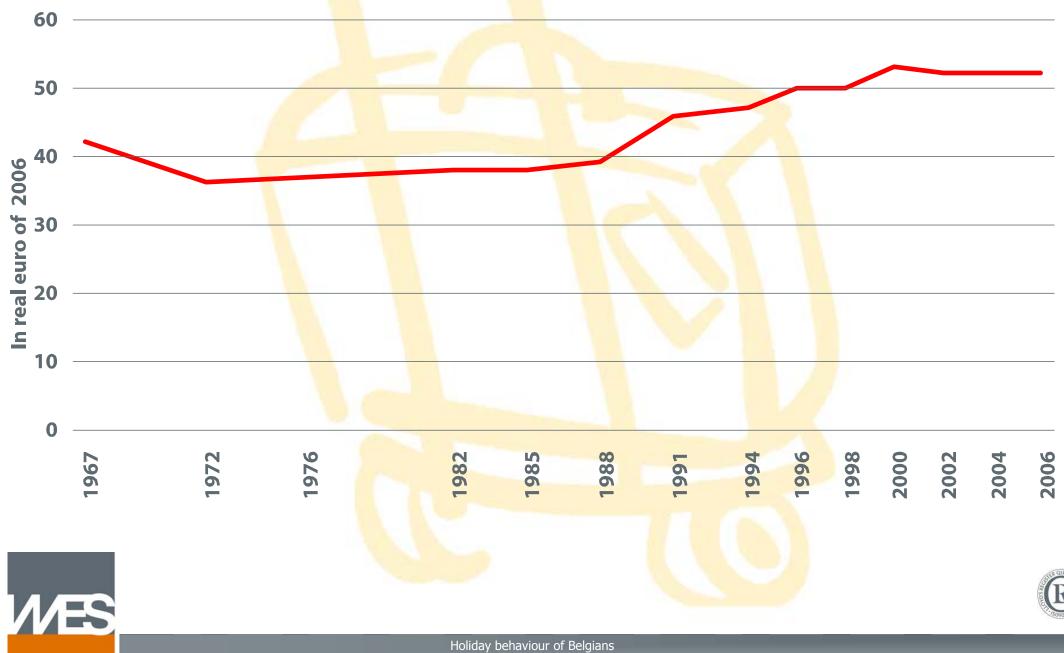

ends in holiday behaviour of Belgians

 Holiday behaviour has undergone significant changes in the last decades as it is increasingly influenced by major global trends



consumer behaviour operation of the tourism industry



#### Trends in the external environment



#### Trends in consumer behaviour



MES





The Experience Economy



Work Is Theatre & Every Business a Stage

B. JOSEPH PINE II JAMES H. GILMORE





### Trends in the operation of the tourism industry





## Growing net departure rate and growing travel frequency



# Growing number of holidaymakers and holidays by the Belgian population

In millions



### Decreasing length of stay



### Remarkably stable expenditure per person and per holiday



Holiday behaviour of Belgians

#### Growing expenditure per man-night



#### On top: boom of short breaks since the 80's

In millions



#### Growing number of holidays abroad



### Greater mix of foreign destinations



### Higher mobility, more air holidays



# More use of intermediate travel organisations, but opposite move recently



# Enormous increase of the importance of the Internet as a booking channel



## Growing share of the touroperator industry for foreign travel



## Greater variety of holidays, higher demand for niche products















Holiday behaviour of Belgians

## Travel is no longer a luxury but has become an accepted part of life

#### Thank you for your attention

Holiday behaviour of Belgians