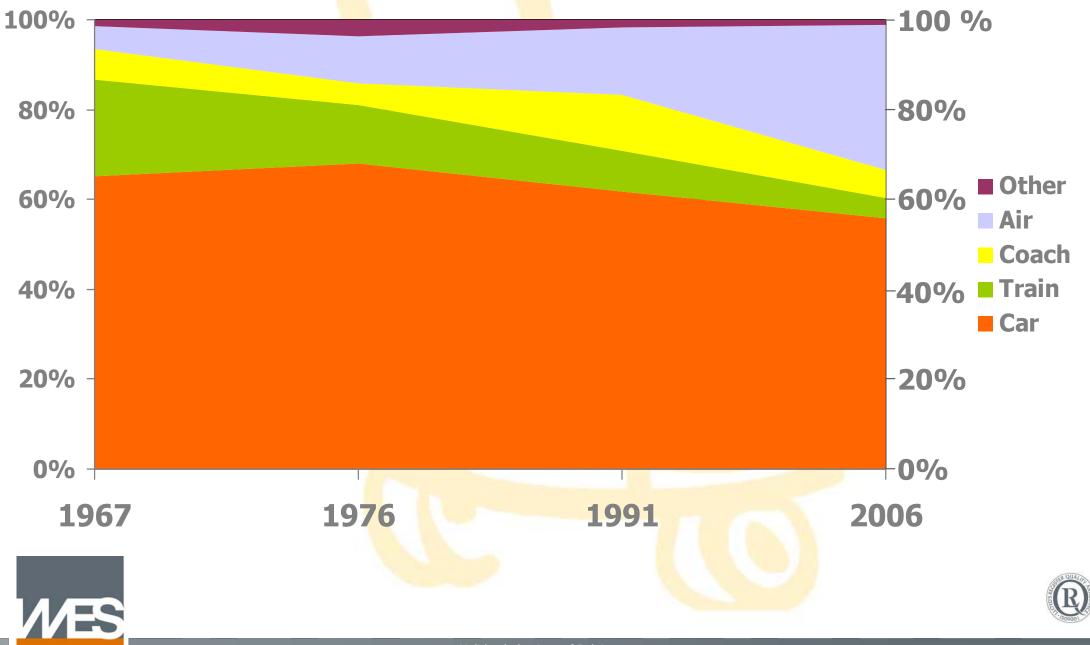

eration of the tourism industry



#### Trends in the external environment



#### Trends in consumer behaviour



MES





The Experience Economy



Work Is Theatre & Every Business a Stage

B. JOSEPH PINE II JAMES H. GILMORE





### Trends in the operation of the tourism industry





## Growing net departure rate and growing travel frequency



# Growing number of holidaymakers and holidays by the Belgian population

In millions



### Decreasing length of stay



### Remarkably stable expenditure per person and per holiday



Holiday behaviour of Belgians

#### Growing expenditure per man-night



#### On top: boom of short breaks since the 80's

In millions



#### Growing number of holidays abroad



### Greater mix of foreign destinations



### Higher mobility, more air holidays



# More use of intermediate travel organisations, but opposite move recently



# Enormous increase of the importance of the Internet as a booking channel



## Growing share of the touroperator industry for foreign travel



## Greater variety of holidays, higher demand for niche products















Holiday behaviour of Belgians

## Travel is no longer a luxury but has become an accepted part of life

#### Thank you for your attention

Holiday behaviour of Belgians