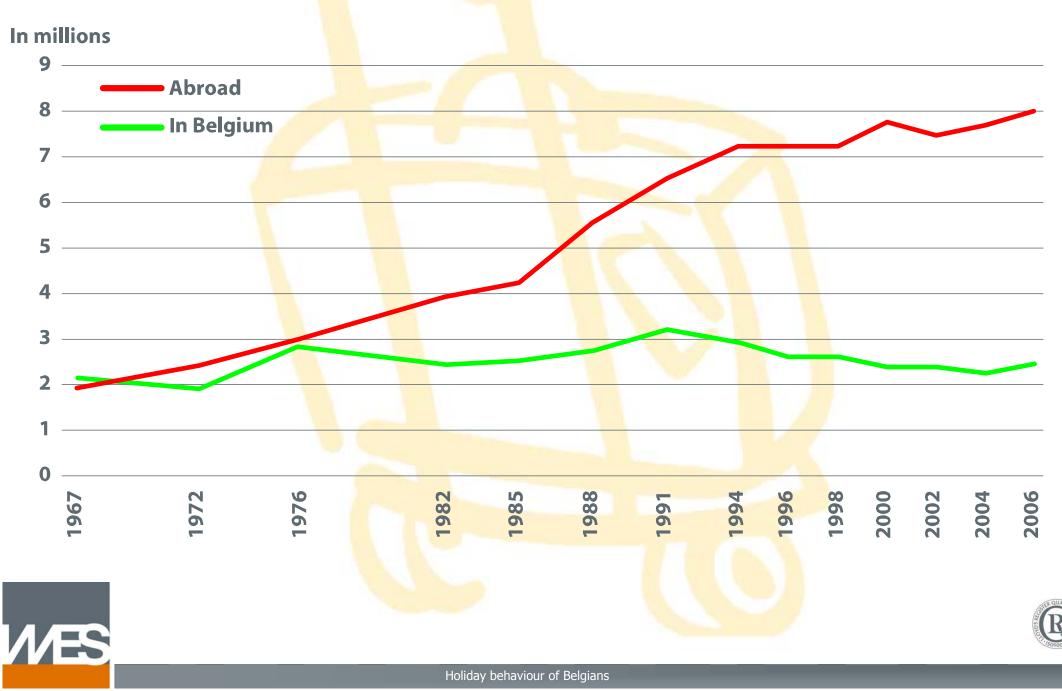

# Growing number of holidaymakers and holidays by the Belgian population

In millions

#### Growing number of holidays abroad