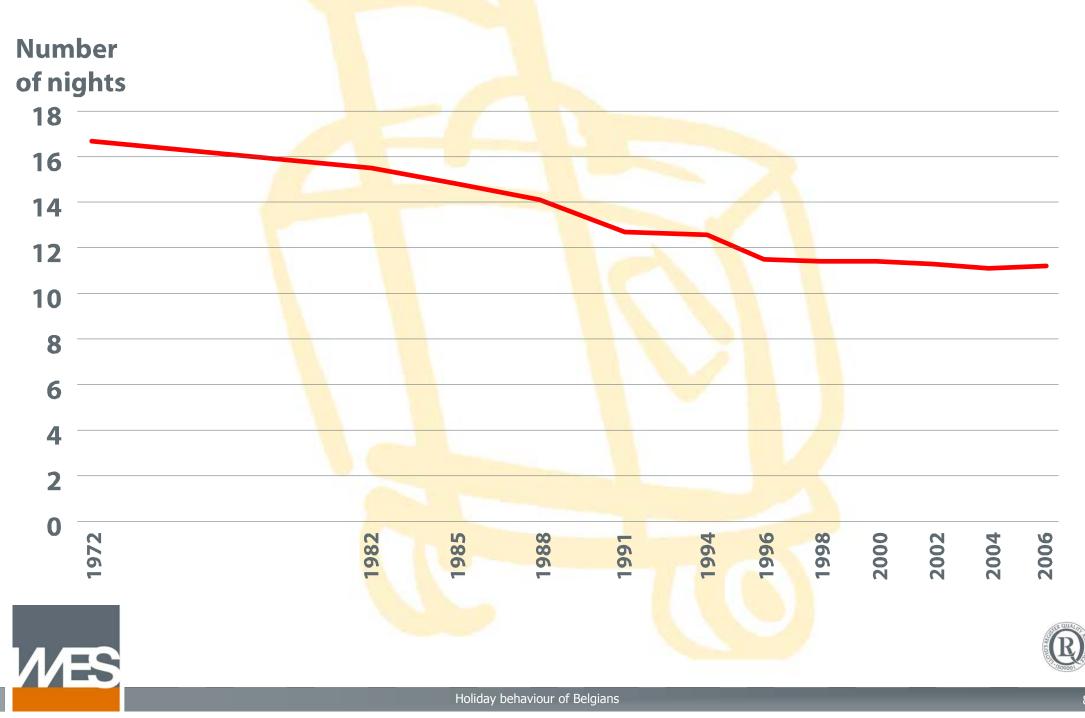

### 40 years of holidays of Belgians

### Rik De Keyser Managing director

Trends in holiday behaviour of Belgians

 Holiday behaviour has undergone significant changes in the last decades as it is increasingly influenced by major global trends



consumer behaviour operation of the tourism industry



#### Trends in the external environment



#### Trends in consumer behaviour



MES





The Experience Economy



Work Is Theatre & Every Business a Stage

B. JOSEPH PINE II JAMES H. GILMORE





### Trends in the operation of the tourism industry





## Growing net departure rate and growing travel frequency



# Growing number of holidaymakers and holidays by the Belgian population

In millions



### Decreasing length of stay



### Remarkably stable expenditure per person and per holiday



Holiday behaviour of Belgians

#### Growing expenditure per man-night



#### On top: boom of short breaks since the 80's

In millions



#### Growing number of holidays abroad



### Greater mix of foreign destinations



### Higher mobility, more air holidays



# More use of intermediate travel organisations, but opposite move recently



# Enormous increase of the importance of the Internet as a booking channel



## Growing share of the touroperator industry for foreign travel



## Greater variety of holidays, higher demand for niche products















Holiday behaviour of Belgians

## Travel is no longer a luxury but has become an accepted part of life

#### Thank you for your attention

Holiday behaviour of Belg