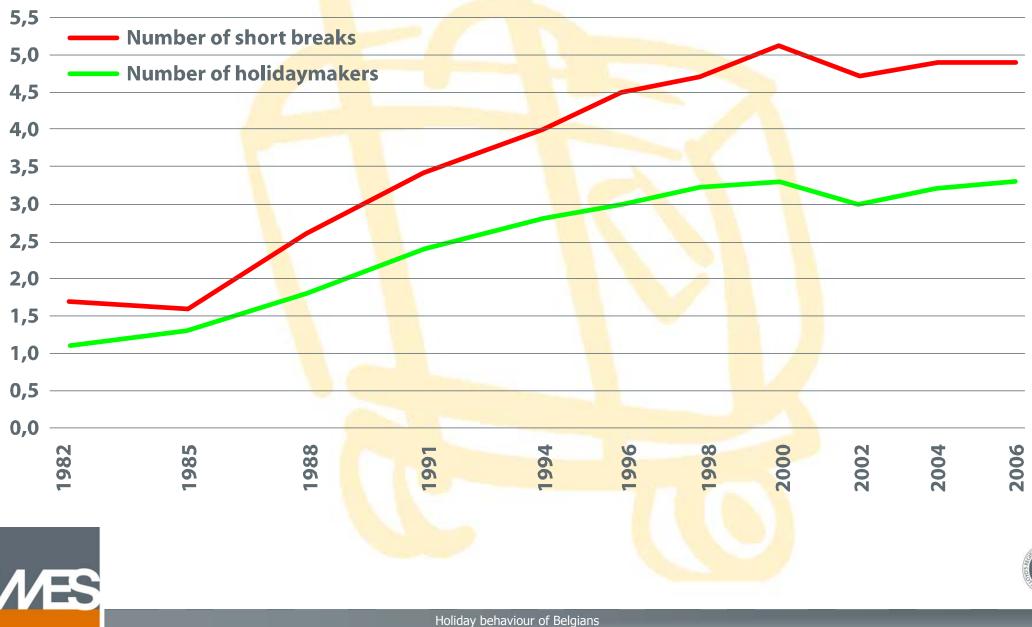

ergone significant changes in the last decades as it is increasingly influenced by major global trends



consumer behaviour operation of the tourism industry



#### Trends in the external environment



#### Trends in consumer behaviour



MES





The Experience Economy



Work Is Theatre & Every Business a Stage

B. JOSEPH PINE II JAMES H. GILMORE





### Trends in the operation of the tourism industry





## Growing net departure rate and growing travel frequency



# Growing number of holidaymakers and holidays by the Belgian population

In millions



### Decreasing length of stay



### Remarkably stable expenditure per person and per holiday



Holiday behaviour of Belgians

#### Growing expenditure per man-night



#### On top: boom of short breaks since the 80's

In millions



#### Growing number of holidays abroad



### Greater mix of foreign destinations



### Higher mobility, more air holidays



# More use of intermediate travel organisations, but opposite move recently



# Enormous increase of the importance of the Internet as a booking channel



## Growing share of the touroperator industry for foreign travel



## Greater variety of holidays, higher demand for niche products















Holiday behaviour of Belgians

## Travel is no longer a luxury but has become an accepted part of life

#### Thank you for your attention

Holiday behaviour of Belgians