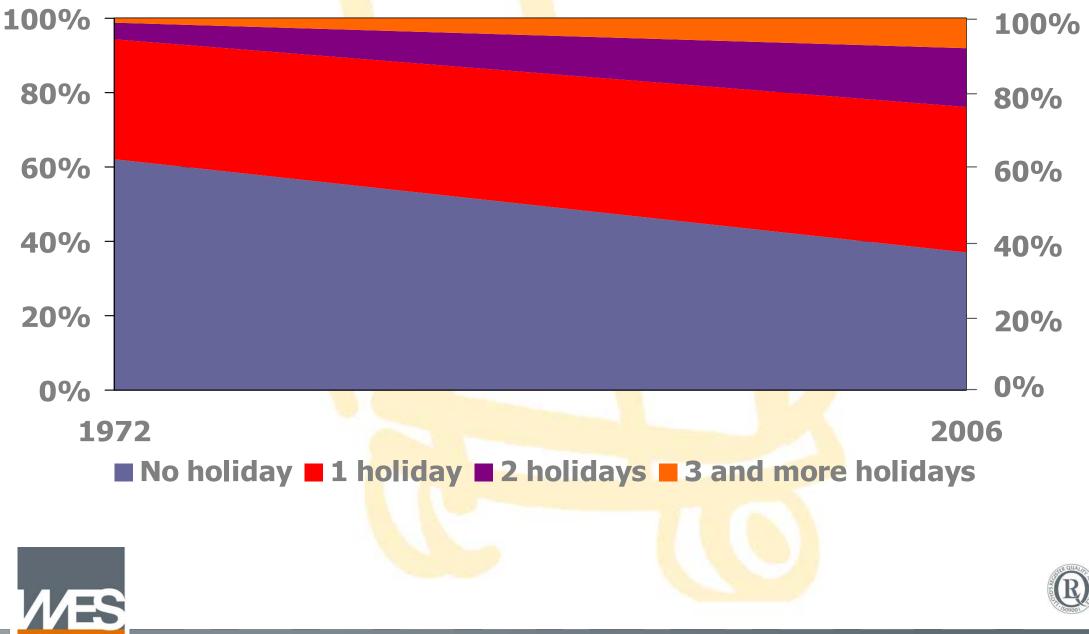

### 40 years of holidays of Belgians

### Rik De Keyser Managing director

Trends in holiday behaviour of Belgians

 Holiday behaviour has undergone significant changes in the last decades as it is increasingly influenced by major global trends



consumer behaviour operation of the tourism industry



#### Trends in the external environment



#### Trends in consumer behaviour



MES





The Experience Economy



Work Is Theatre & Every Business a Stage

B. JOSEPH PINE II JAMES H. GILMORE





### Trends in the operation of the tourism industry





## Growing net departure rate and growing travel frequency



# Growing number of holidaymakers and holidays by the Belgian population

In millions



### Decreasing length of stay



### Remarkably stable expenditure per person and per holiday



Holiday behaviour of Belgians

#### Growing expenditure per man-night



#### On top: boom of short breaks since the 80's

In millions



#### Growing number of holidays abroad



### Greater mix of foreign destinations



### Higher mobility, more air holidays



# More use of intermediate travel organisations, but opposite move recently



# Enormous increase of the importance of the Internet as a booking channel



## Growing share of the touroperator industry for foreign travel



## Greater variety of holidays, higher demand for niche products















Holiday behaviour of Belgians

## Travel i