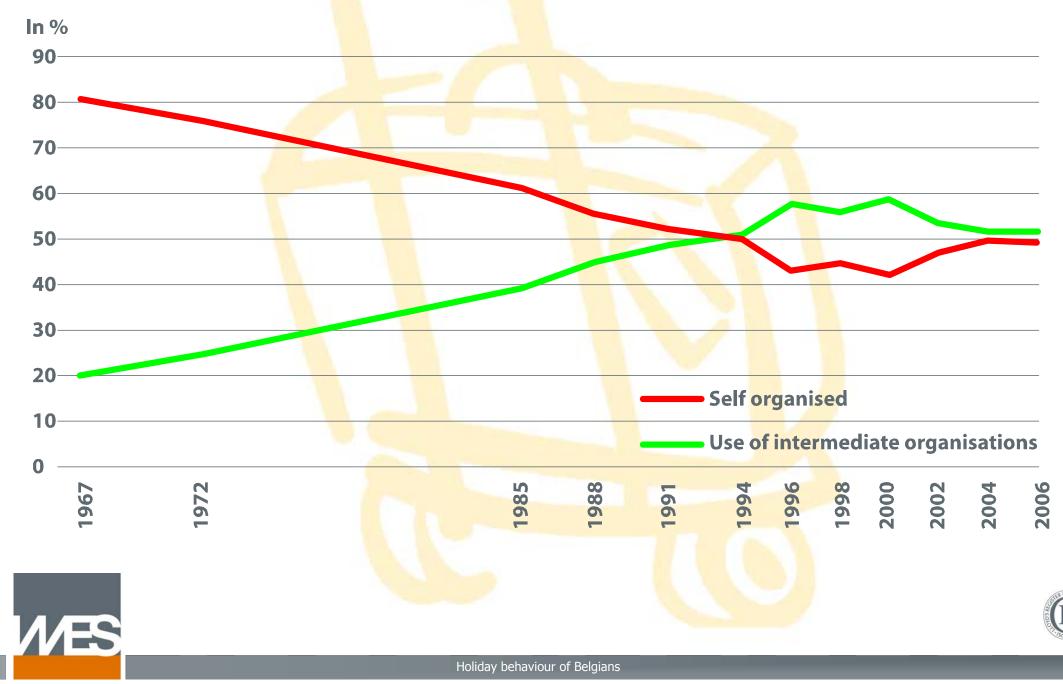

### Trends in consumer behaviour



MES





The Experience Economy



Work Is Theatre & Every Business a Stage

B. JOSEPH PINE II JAMES H. GILMORE





### Trends in the operation of the tourism industry





## Growing net departure rate and growing travel frequency



# Growing number of holidaymakers and holidays by the Belgian population

In millions



### Decreasing length of stay



### Remarkably stable expenditure per person and per holiday



Holiday behaviour of Belgians

#### Growing expenditure per man-night



#### On top: boom of short breaks since the 80's

In millions



#### Growing number of holidays abroad



### Greater mix of foreign destinations



### Higher mobility, more air holidays



# More use of intermediate travel organisations, but opposite move recently



# Enormous increase of the importance of the Internet as a booking channel



## Growing share of the touroperator industry for foreign travel



## Greater variety of holidays, higher demand for niche products















Holiday behaviour of Belgians

## Travel is no longer a luxury but has become an accepted part of life

#### Thank you for your attention

Holiday behaviour of Belgians