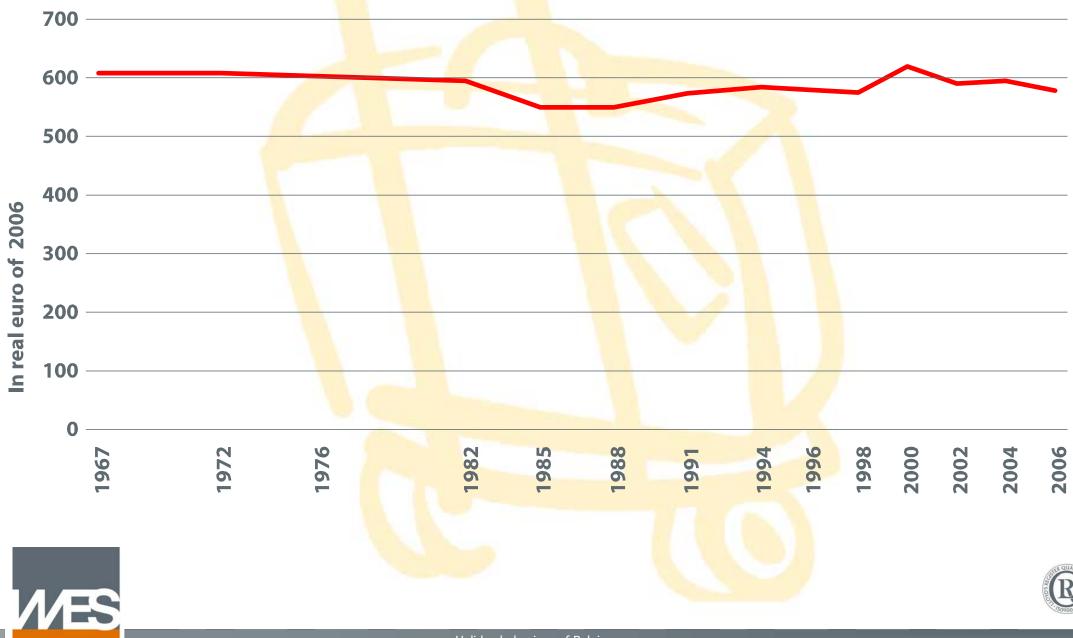

### Remarkably stable expenditure per person and per holiday

Holiday behaviour of Belgians