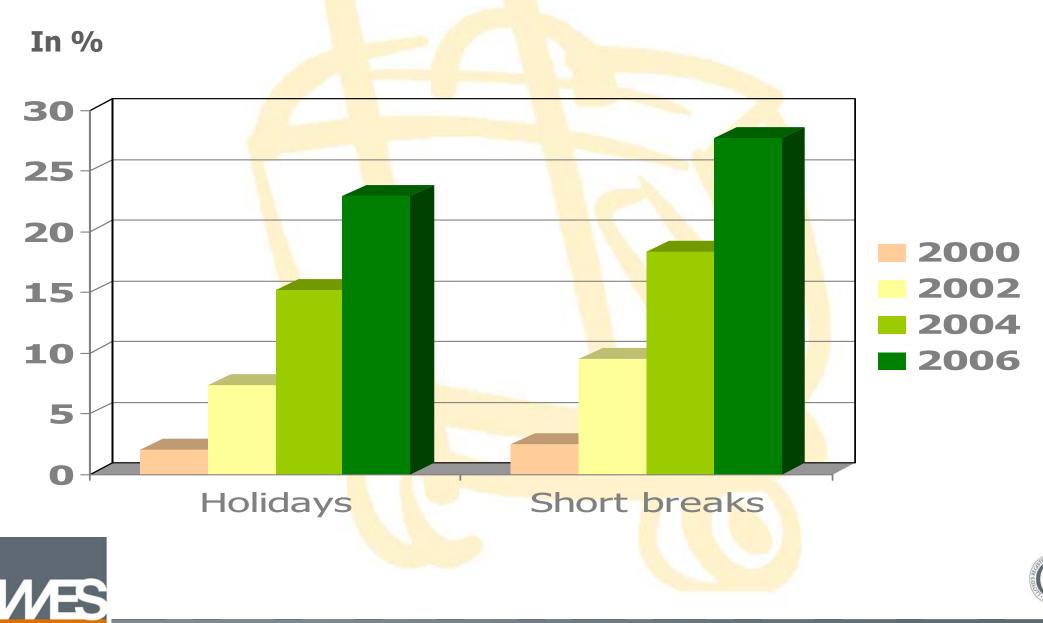

Theatre & Every Business a Stage

B. JOSEPH PINE II JAMES H. GILMORE





### Trends in the operation of the tourism industry





## Growing net departure rate and growing travel frequency



# Growing number of holidaymakers and holidays by the Belgian population

In millions



### Decreasing length of stay



### Remarkably stable expenditure per person and per holiday



Holiday behaviour of Belgians

#### Growing expenditure per man-night



#### On top: boom of short breaks since the 80's

In millions



#### Growing number of holidays abroad



### Greater mix of foreign destinations



### Higher mobility, more air holidays



# More use of intermediate travel organisations, but opposite move recently



# Enormous increase of the importance of the Internet as a booking channel



## Growing share of the touroperator industry for foreign travel



## Greater variety of holidays, higher demand for niche products















Holiday behaviour of Belgians

## Travel is no longer a luxury but has become an accepted part of life

#### Thank you for your attention

Holiday behaviour of Belgians