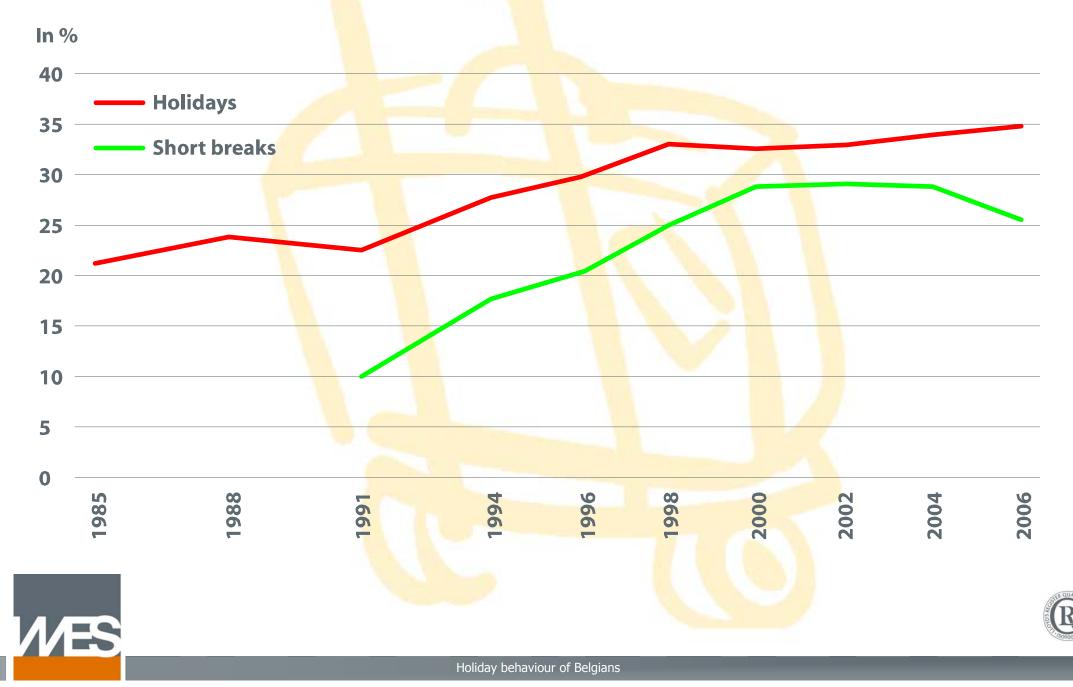

### Remarkably stable expenditure per person and per holiday

Holiday behaviour of Belgians