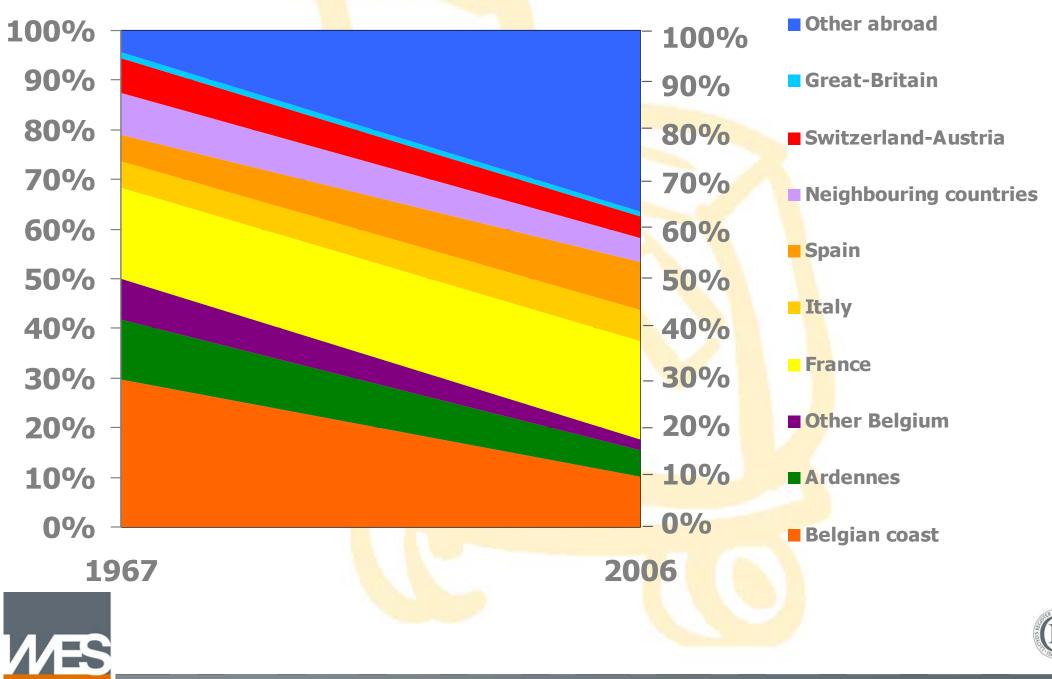

jor global trends



consumer behaviour operation of the tourism industry



#### Trends in the external environment



#### Trends in consumer behaviour



MES





The Experience Economy



Work Is Theatre & Every Business a Stage

B. JOSEPH PINE II JAMES H. GILMORE





### Trends in the operation of the tourism industry





## Growing net departure rate and growing travel frequency



# Growing number of holidaymakers and holidays by the Belgian population

In millions



### Decreasing length of stay



### Remarkably stable expenditure per person and per holiday



Holiday behaviour of Belgians

#### Growing expenditure per man-night



#### On top: boom of short breaks since the 80's

In millions



#### Growing number of holidays abroad



### Greater mix of foreign destinations



### Higher mobility, more air holidays



# More use of intermediate travel organisations, but opposite move recently



# Enormous increase of the importance of the Internet as a booking channel



## Growing share of the touroperator industry for foreign travel



## Greater variety of holidays, higher demand for niche products















Holiday behaviour of Belgians

## Travel is no longer a luxury but has become an accepted part of life

#### Thank you for your attention

Holiday behaviour of Belgians